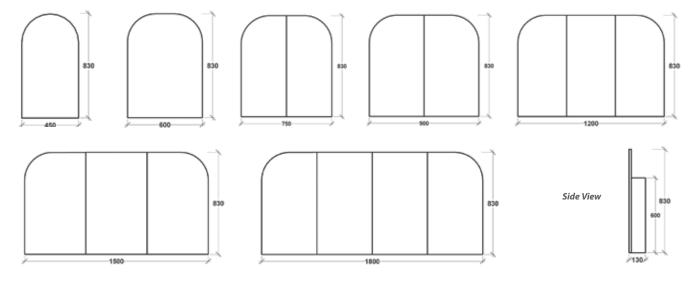

### **Lexington Arch**

#### Sizes:

Single Door: 450, 600 Double Door: 750, 900 Three Door: 1200\*, 1500\*

Four Door: 1800\*

**Cabinet Height:** 600

**Depth:** 130

Door Height: 830

Custom Options available Premium soft close hinges

Colour: Solid Timber or Timber Veneer sides

Internal: Graphite coloured highly moisture resistant MDF

Shelves: 2 x Matching Graphite shelves

• Multi-door cabinets are supplied in two parts for ease of freight & handling