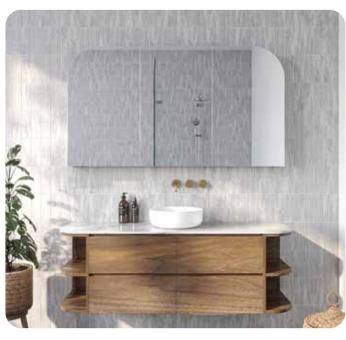

Basin Position: Centred or Offset

Custom Options available Premium soft close hinge One adjustable internal shelf

Also featuring Lexington round mirror cabinet.