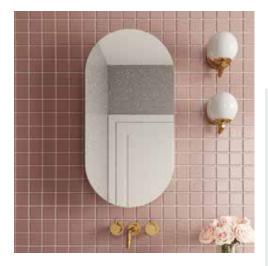

### **Lexington Oval**

#### Sizes:

Single Door: 450 Height: 900 **Depth**: 130

> Custom Options available Premium soft close hinges

Colour: Solid Timber or Timber Veneer sides

**Internal:** Graphite coloured highly

moisture resistant MDF

**Shelves:** 2 x Matching Graphite shelves