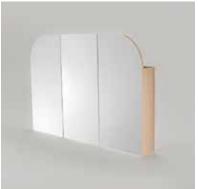

### **Lexington Curved**

#### Sizes:

Single Door: 450, 600 Double Door: 750, 900

Three Door: 1200\*, 1500\* Four Door: 1800\*

Door Height: 800 Cabinet Height: 600

**Depth:** 130

**Colour:** Solid Timber or Timber

Veneer sides

**Internal:** Graphite coloured highly

moisture resistant MDF

**Shelves:** 2 x Matching Graphite shelves

Custom Options available Premium soft close hinges

• Multi-door cabinets are supplied in two parts for ease of freight & handling