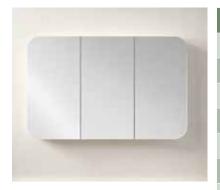

### **Brighton**

#### Sizes:

Single Door: 450, 600 Double Door: 750, 900 Three Door: 1200\*, 1500\*

Four Door: 1800\* **Height:** 800 **Depth**: 130

#### **Colour:**

Solid Timber or Timber Veneer sides

Internal: Graphite coloured highly moisture resistant MDF

**Shelves:** 3 x Matching Graphite shelves

• Multi-door cabinets are supplied in two parts for ease of freight & handling