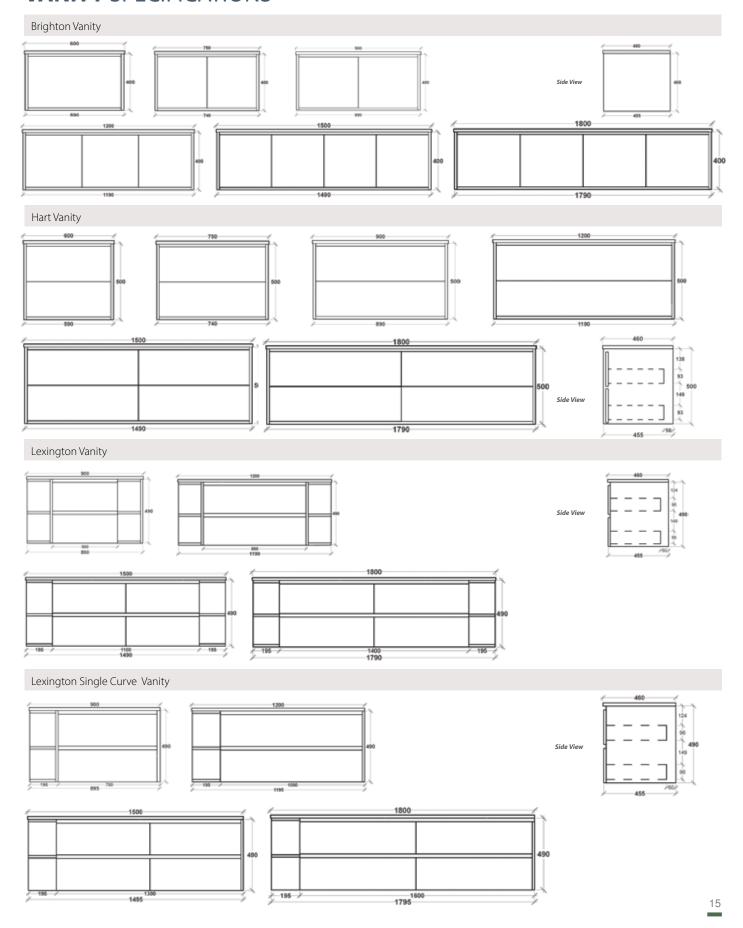

### **Brighton**

#### Sizes:

600, 750, 900, 1200, 1500 (Single & Double) 1800 (Single & Double)

Height: 400 Depth: 460

#### **Configuration:**

600 - Single Door 1200 - Three Doors 750 & 900 - Two Doors 1500 & 1800 - Four Doors

**Opening:** Fingerpull or Handles To Open

**Colour:** Timber Veneer (17mm) in Spotted Gum, American

Walnut or Blackbutt

**Internal:** Graphite coloured highly moisture resistant MDF

**Benchtop:** 12mm Corian Glacier White (Upgrade colours and integrated top options available)

Basin: Suits above counter, semi-inset or undermount basins

Basin Position: Centred or Offset

Custom Options available Premium soft close hinge One adjustable internal shelf

Also featuring Lexington round mirror cabinet.

### Hart

Sizes:

600, 750, 900, 1200, 1500 (Single & Double) 1800 (Single & Double)

Height: 500 Depth: 460

**Configuration:** Double Drawer

**Opening:** Handles

**Vanity Colour:** Timber Veneer (17mm) in Spotted Gum, American Walnut or Blackbutt in Vertical Grain

Internal: Graphite coloured highly moisture resistant MDF

Benchtop: 12mm Corian Glacier White

(Upgrade colours and integrated top options available)

**Basin:** Suits above counter or semi-inset basins

**Basin Position:** Centred or Offset

Custom Options available
Premium soft close runners

Top in Glacier White with Galaxy

basin. Also featuring Lexington

Arch mirror cabinet.

# Lexington

#### Sizes:

900, 1200, 1500 (Single & Double) 1800 (Single & Double)

Height: 490 Depth: 460

**Configuration:** Double Drawer

**Opening:** Fingerpull or handles To Open

**Vanity Colour:** Timber Veneer (17mm) in Spotted Gum, American Walnut or Blackbutt

#### Internal:

Graphite coloured highly moisture resistant MDF

**Benchtop:** 12mm Corian Glacier White (Upgrade colours and integrated top options available)

**Basin:** Suits above counter or semi-inset basins

#### **Basin Position:**

Centred (or Offset on 1200 and above)

Premium soft close runners

#### Sizes:

900, 1200, 1500 (Single & Double) 1800 (Single & Double)

Height: 490 Depth: 460

**Configuration:** Double Drawer

**Opening:** Fingerpull or Handles to Open

Colour: Timber Veneer (17mm) in Spotted Gum,

American Walnut or Blackbutt

Internal: Graphite coloured highly moisture resistant MDF

**Benchtop:** 12mm Corian Glacier White

(Upgrade colours and integrated top options available)

Basin: Suits above counter or semi-inset basins

#### **Basin Position:**

Centred (or Offset on 1200 and above)

Premium soft close runners

Lexington Oval mirror cabinet