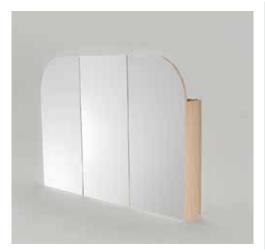

### **Lexington Arch**

#### Sizes:

Single Door: 450, 600 Double Door: 750, 900 Three Door: 1200\*, 1500\*

Four Door: 1800\*

**Cabinet Height:** 600

**Depth:** 130

Door Height: 830

Custom Options available Premium soft close hinges

Colour: Solid Timber or Timber Veneer sides

Internal: Graphite coloured highly moisture resistant MDF

Shelves: 2 x Matching Graphite shelves

• Multi-door cabinets are supplied in two parts for ease of freight & handling