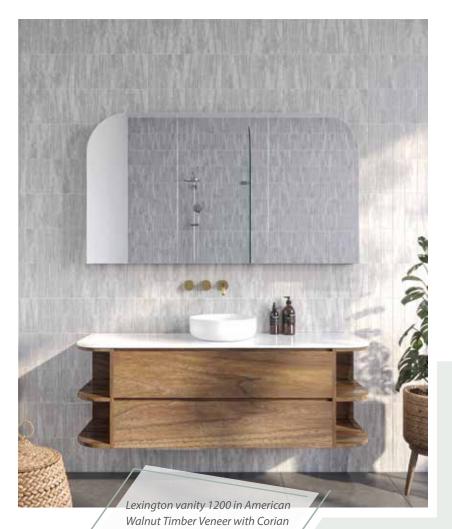

# Lexington

#### Sizes:

900, 1200, 1500 (Single & Double) 1800 (Single & Double)

Height: 490 Depth: 460

**Configuration:** Double Drawer

**Opening:** Fingerpull or handles To Open

**Vanity Colour:** Timber Veneer (17mm) in Spotted Gum, American Walnut or Blackbutt

#### Internal:

Graphite coloured highly moisture resistant MDF

**Benchtop:** 12mm Corian Glacier White (Upgrade colours and integrated top options available)

**Basin:** Suits above counter or semi-inset basins