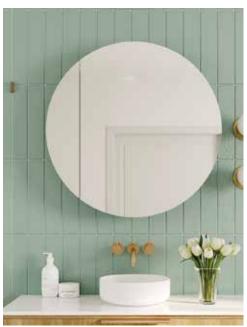

### **Lexington Round**

#### Sizes:

600 with 420x420 cabinet 750 with 520x520 cabinet 900 with 600x600 cabinet

**Depth:** 130

Custom Options available Premium soft close hinges

Colour: Solid Timber or Timber Veneer sides

Internal: Graphite coloured highly moisture resistant MDF

#### **Shelves:**

1 x Matching Graphite shelf in 600 & 750 2 x Matching Graphite shelves in 900