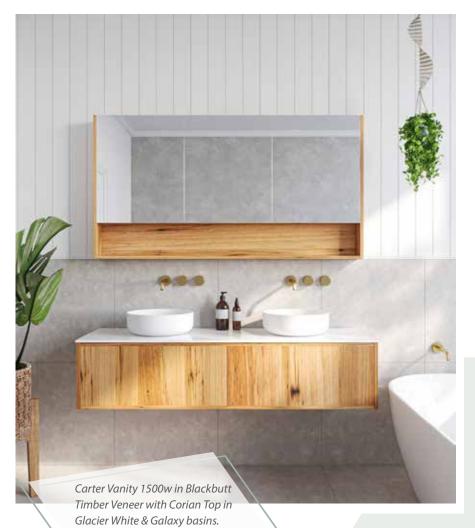

### Carter

#### Sizes:

600, 750, 900, 1200, 1500 (Single & Double) 1800 (Single & Double)

Height: 330 Depth: 460

#### **Configuration:**

600, 750 - Single Drawer 900, 1200, 1500, 1800 - Two Drawer

**Opening:** Push To Open

Colour: Timber Veneer (17mm) in Spotted Gum,

American Walnut or Blackbutt

Internal: Graphite coloured highly moisture resistant MDF

Benchtop: 12mm Corian Glacier White

(Upgrade colours and integrated top options available)

Basin: Suits above counter, semi-inset or undermount basins

**Basin Position:** Centred or Offset

Custom Options available Premium soft close hinges