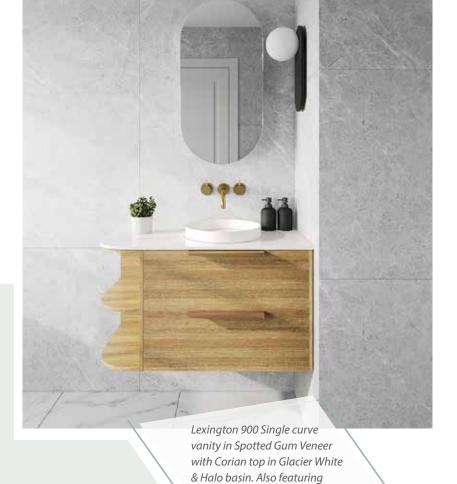

#### Sizes:

900, 1200, 1500 (Single & Double) 1800 (Single & Double)

Height: 490 Depth: 460

**Configuration:** Double Drawer

**Opening:** Fingerpull or Handles to Open

Colour: Timber Veneer (17mm) in Spotted Gum,

American Walnut or Blackbutt

Internal: Graphite coloured highly moisture resistant MDF

**Benchtop:** 12mm Corian Glacier White

(Upgrade colours and integrated top options available)

Basin: Suits above counter or semi-inset basins

#### **Basin Position:**

Centred (or Offset on 1200 and above)

Premium soft close runners

Lexington Oval mirror cabinet