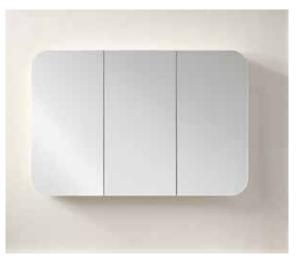

### **Brighton**

#### Sizes:

Single Door: 450, 600 Double Door: 750, 900 Three Door: 1200\*, 1500\*

Four Door: 1800\* **Height:** 800 **Depth**: 130

#### **Colour:**

Solid Timber or Timber Veneer sides

Internal: Graphite coloured highly moisture resistant MDF

**Shelves:** 3 x Matching Graphite shelves

• Multi-door cabinets are supplied in two parts for ease of freight & handling