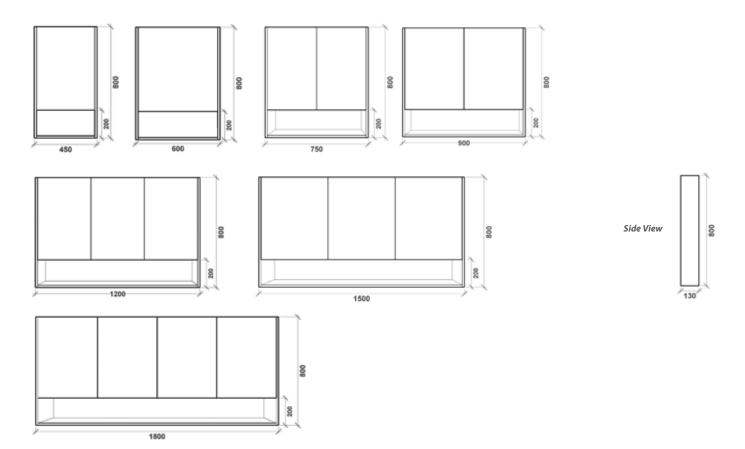

### Hart

Sizes:

600, 750, 900, 1200, 1500 (Single & Double) 1800 (Single & Double)

Height: 500 Depth: 460

**Configuration:** Double Drawer

**Opening:** Handles

**Vanity Colour:** Timber Veneer (17mm) in Spotted Gum, American Walnut or Blackbutt in Vertical Grain

Internal: Graphite coloured highly moisture resistant MDF

Benchtop: 12mm Corian Glacier White

(Upgrade colours and integrated top options available)

**Basin:** Suits above counter or semi-inset basins

**Basin Position:** Centred or Offset

Custom Options available
Premium soft close runners

Top in Glacier White with Galaxy

basin. Also featuring Lexington

Arch mirror cabinet.