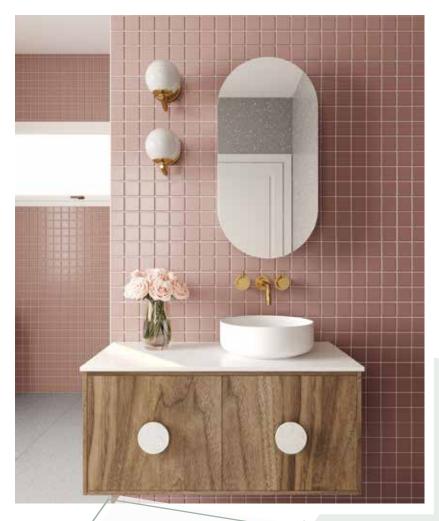

### Berkeley 1200 vanity in Tasmanian Oak Solid Timber with 12mm Corian Top in Glacier White. Also featuring Lexington Oval mirror cabinet.