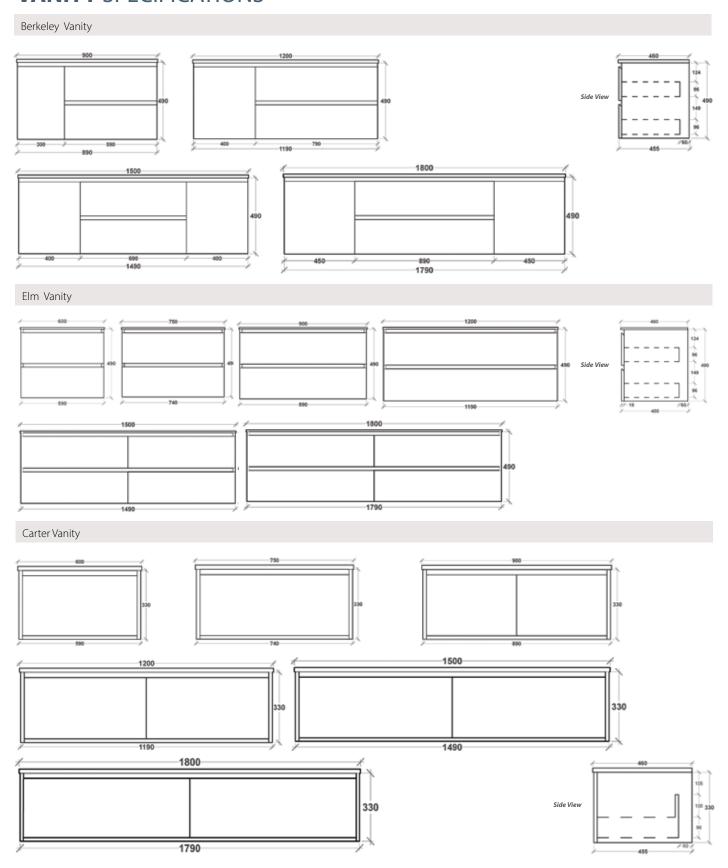

### Berkeley 1200 vanity in Tasmanian Oak Solid Timber with 12mm Corian Top in Glacier White. Also featuring Lexington Oval mirror cabinet.

## Berkeley

Sizes:

900, 1200

1500 (Single & Double) 1800 (Single & Double)

Height: 490 Depth: 460

Configuration: Door & Double Drawer

**Opening:** Bevelled Fingerpull

Colour: Tasmanian Oak solid timber

**Internal:** Graphite coloured highly moisture resistant MDF

**Benchtop:** 12mm Corian Glacier White or 32mm Tasmanian Oak solid timber (Upgrade colours and integrated top options available)

**Basin:** Suits above counter or semi-inset basins

**Basin Position:** Centred on vanity or Centred over drawers

Custom Options available Premium soft close hinges

### Elm

#### Sizes:

600, 750, 900, 1200, 1500 (Single & Double) 1800 (Single & Double)

Height: 490 Depth: 460

**Configuration:** Double Drawer

**Opening:** Bevelled Fingerpull

**Colour:** Tasmanian Oak solid timber

Internal: Graphite coloured highly moisture resistant MDF

**Benchtop:** 12mm Corian Glacier White or 32mm Tasmanian Oak solid timber (Upgrade colours and integrated top options available)

**Basin:** Suits above counter or semi-inset basins

**Basin Position:** Centred or Offset

Custom Options available Premium soft close hinges

Also featuring Hart Mirror cabinet 1500 in matching Blackbutt Timber Veneer.

### Carter

#### Sizes:

600, 750, 900, 1200, 1500 (Single & Double) 1800 (Single & Double)

Height: 330 Depth: 460

#### **Configuration:**

600, 750 - Single Drawer 900, 1200, 1500, 1800 - Two Drawer

**Opening:** Push To Open

Colour: Timber Veneer (17mm) in Spotted Gum,

American Walnut or Blackbutt

Internal: Graphite coloured highly moisture resistant MDF

Benchtop: 12mm Corian Glacier White

(Upgrade colours and integrated top options available)

Basin: Suits above counter, semi-inset or undermount basins

**Basin Position:** Centred or Offset

Custom Options available Premium soft close hinges