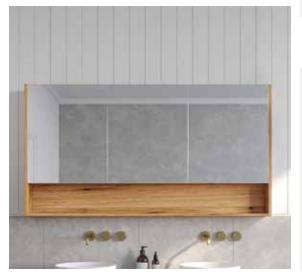

### Hart

#### Sizes:

Single Door: 450, 600 Double Door: 750, 900 Three Door: 1200, 1500

Four Door: 1800 Height: 800

**Depth**: 130

**Colour:** Timber Veneer sides

**Internal:** Graphite coloured highly

moisture resistant MDF

**Shelves:** 2 x Matching Graphite shelves

Supplied in one piece

Custom Options available Premium soft close hinges