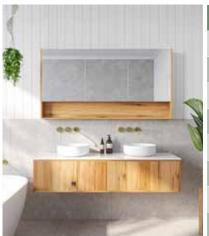

Family focus

Friendly customer service We pride ourselves on our custom-

Custom design

Since 1975 industry experience

Sustainability

Brighton vanity 900w in American Walnut Timber Veneer with Corian Top in Glacier White. Also featuring Lexington Oval Mirror cabinet.

### **Brighton**