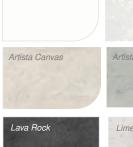

#### **TOP** COLOURS

Tasmanian Oak Solid Timber

Stringy Bark\* Solid Timber

American Oak\* Solid Timber

Tasmanian Blackwood\* Solid Timber

\*Available at an additional cost

Glacier White

Corian® Solid Surface is made from 2/3rds natural minerals (Alumina Trihydrate) and 1/3rd acrylic binder. It is this unique formula that allows Corian® to be completely non-porous, hygienic, seamless and Thermoformable. Our Corian® vanity tops are available in 12mm or 30mm edge thickness, and our integrated tops come in 12mm, 50mm or 100mm edge thickness.

Antarctica