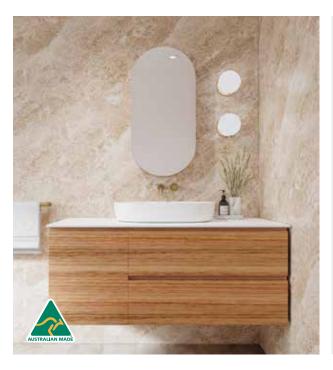

### Hart

Sizes:

600, 750, 900, 1200, 1500 (Single & Double) 1800 (Single & Double)

Height: 500 Depth: 460

**Configuration:** Double Drawer

**Opening:** Handles

**Vanity Colour:** Timber Veneer (17mm) in Spotted Gum, American Walnut or Blackbutt in Vertical Grain

Custom Options available
Premium soft close runners

Top in Glacier White with Galaxy

basin. Also featuring Lexington

Arch mirror cabinet.