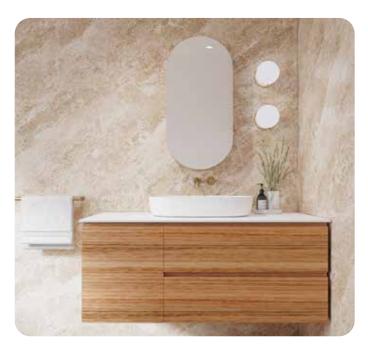

#### **VANITY COLOURS**

**American Walnut** Timber Veneer

**Blackbutt** Timber Veneer

Spotted Gum Timber Veneer

Tasmanian Oak Solid Timber

Stringy Bark\* Solid Timber

American Oak\* Solid Timber

Tasmanian Blackwood\* Solid Timber

#### **TOP** COLOURS

Tasmanian Oak Solid Timber

Stringy Bark\* Solid Timber

American Oak\* Solid Timber

Tasmanian Blackwood\* Solid Timber

\*Available at an additional cost

Glacier White

Corian® Solid Surface is made from 2/3rds natural minerals (Alumina Trihydrate) and 1/3rd acrylic binder. It is this unique formula that allows Corian® to be completely non-porous, hygienic, seamless and Thermoformable. Our Corian® vanity tops are available in 12mm or 30mm edge thickness, and our integrated tops come in 12mm, 50mm or 100mm edge thickness.