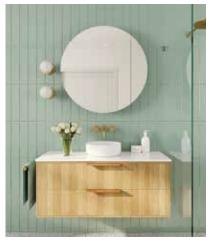

Family focus

Friendly customer service We pride ourselves on our custom-

Custom design

Since 1975 industry experience

Sustainability

Brighton vanity 900w in American Walnut Timber Veneer with Corian Top in Glacier White. Also featuring Lexington Oval Mirror cabinet.

Basin Position: Centred or Offset

Custom Options available Premium soft close hinge One adjustable internal shelf

Also featuring Lexington round mirror cabinet.