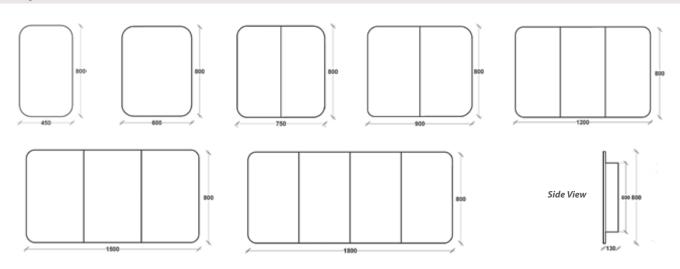

### **Lexington Curved**

#### Sizes:

Single Door: 450, 600 Double Door: 750, 900

Three Door: 1200\*, 1500\* Four Door: 1800\*

Door Height: 800 Cabinet Height: 600

**Depth:** 130

**Colour:** Solid Timber or Timber

Veneer sides

**Internal:** Graphite coloured highly

moisture resistant MDF

**Shelves:** 2 x Matching Graphite shelves

Custom Options available Premium soft close hinges

• Multi-door cabinets are supplied in two parts for ease of freight & handling