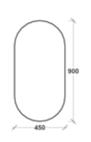

### **Lexington Oval**

#### Sizes:

Single Door: 450 Height: 900 **Depth**: 130

> Custom Options available Premium soft close hinges

Colour: Solid Timber or Timber Veneer sides

**Internal:** Graphite coloured highly

moisture resistant MDF

**Shelves:** 2 x Matching Graphite shelves