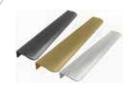

### **Handles**

Half Moon handle
Satin brass, matt black, matt
white or brushed nickel

Curved Ledge handle
Matt black, brushed gold or
brushed nickel

**Sun handle** Carrara or Travertine