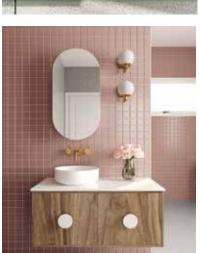

Family focus

Friendly customer service We pride ourselves on our custom-

Custom design

Since 1975 industry experience

Sustainability

Brighton vanity 900w in American Walnut Timber Veneer with Corian Top in Glacier White. Also featuring Lexington Oval Mirror cabinet.

### **Brighton**

Basin Position: Centred or Offset

Custom Options available Premium soft close hinge One adjustable internal shelf

Also featuring Lexington round mirror cabinet.