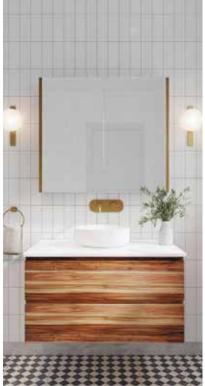

### Hart

Sizes:

600, 750, 900, 1200, 1500 (Single & Double) 1800 (Single & Double)

Height: 500 Depth: 460

**Configuration:** Double Drawer

**Opening:** Handles

**Vanity Colour:** Timber Veneer (17mm) in Spotted Gum, American Walnut or Blackbutt in Vertical Grain

Custom Options available
Premium soft close runners

Top in Glacier White with Galaxy

basin. Also featuring Lexington

Arch mirror cabinet.