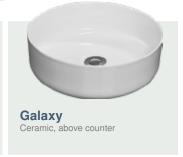

Custom Options available
Premium soft close runners

Top in Glacier White with Galaxy

basin. Also featuring Lexington

Arch mirror cabinet.

### **Basins**

All of our hand picked basins are supplied with a universal chrome plug & waste. These basins are available for an additional cost.

above counter.