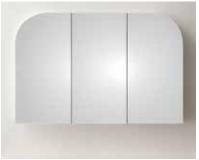

### **Brighton**

#### Sizes:

Single Door: 450, 600 Double Door: 750, 900 Three Door: 1200\*, 1500\*

Four Door: 1800\* **Height:** 800 **Depth**: 130

#### **Colour:**

Solid Timber or Timber Veneer sides

Internal: Graphite coloured highly moisture resistant MDF

**Shelves:** 3 x Matching Graphite shelves

• Multi-door cabinets are supplied in two parts for ease of freight & handling