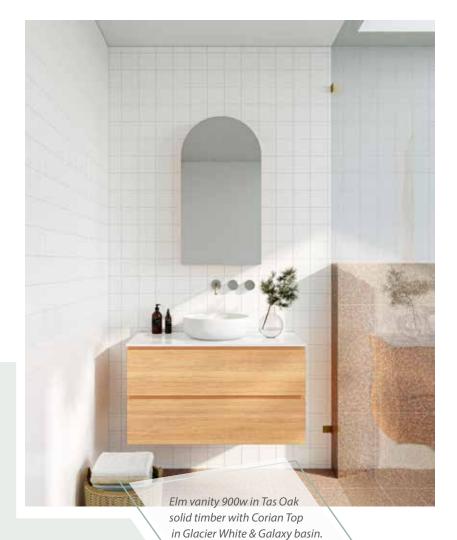

### Elm

#### Sizes:

600, 750, 900, 1200, 1500 (Single & Double) 1800 (Single & Double)

Height: 490 Depth: 460

**Configuration:** Double Drawer

**Opening:** Bevelled Fingerpull

**Colour:** Tasmanian Oak solid timber

Internal: Graphite coloured highly moisture resistant MDF

**Benchtop:** 12mm Corian Glacier White or 32mm Tasmanian Oak solid timber (Upgrade colours and integrated top options available)

**Basin:** Suits above counter or semi-inset basins

**Basin Position:** Centred or Offset

Custom Options available Premium soft close hinges

Also featuring Hart Mirror cabinet 1500 in matching Blackbutt Timber Veneer.