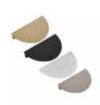

### **Handles**

Half Moon handle
Satin brass, matt black, matt
white or brushed nickel

Curved Ledge handle
Matt black, brushed gold or
brushed nickel

**Sun handle** Carrara or Travertine