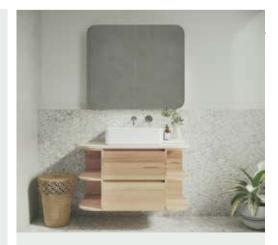

### Elm

#### Sizes:

600, 750, 900, 1200, 1500 (Single & Double) 1800 (Single & Double)

Height: 490 Depth: 460

**Configuration:** Double Drawer

**Opening:** Bevelled Fingerpull

**Colour:** Tasmanian Oak solid timber

Internal: Graphite coloured highly moisture resistant MDF

**Benchtop:** 12mm Corian Glacier White or 32mm Tasmanian Oak solid timber (Upgrade colours and integrated top options available)

**Basin:** Suits above counter or semi-inset basins

**Basin Position:** Centred or Offset

Custom Options available Premium soft close hinges

Also featuring Hart Mirror cabinet 1500 in matching Blackbutt Timber Veneer.