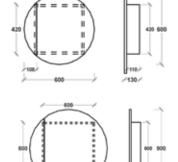

### **Lexington Round**

#### Sizes:

600 with 420x420 cabinet 750 with 520x520 cabinet 900 with 600x600 cabinet

**Depth:** 130

Custom Options available Premium soft close hinges

Colour: Solid Timber or Timber Veneer sides

Internal: Graphite coloured highly moisture resistant MDF

#### **Shelves:**

1 x Matching Graphite shelf in 600 & 750 2 x Matching Graphite shelves in 900