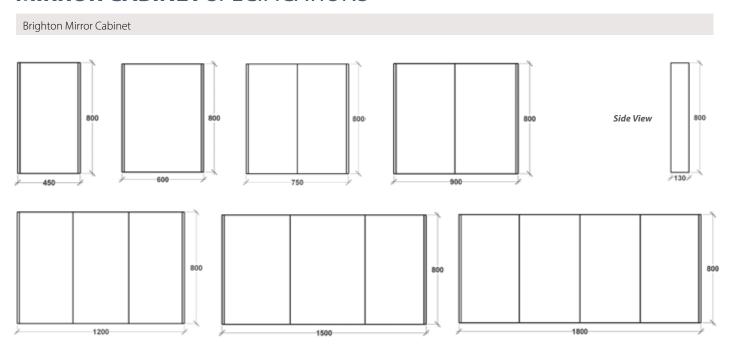

#### MIRROR CABINETS

| Brighton         | 11 |
|------------------|----|
| Hart             | 11 |
| Lexington Curve  | 11 |
| Lexington Arched | 12 |
| Lexington Round  | 12 |
| Lexington Oval   | 12 |
| Basins           | 13 |
| Handles          | 13 |
| Colours          | 14 |

### **Brighton**

#### Sizes:

600, 750, 900, 1200, 1500 (Single & Double) 1800 (Single & Double)

Height: 400 Depth: 460

#### **Configuration:**

600 - Single Door 1200 - Three Doors 750 & 900 - Two Doors 1500 & 1800 - Four Doors

**Opening:** Fingerpull or Handles To Open

**Colour:** Timber Veneer (17mm) in Spotted Gum, American

Walnut or Blackbutt

**Internal:** Graphite coloured highly moisture resistant MDF

**Benchtop:** 12mm Corian Glacier White (Upgrade colours and integrated top options available)

Basin: Suits above counter, semi-inset or undermount basins

Basin Position: Centred or Offset

Custom Options available Premium soft close hinge One adjustable internal shelf

Also featuring Lexington round mirror cabinet.