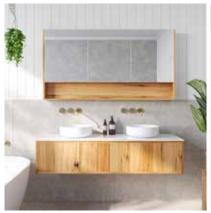

### Berkeley 1200 vanity in Tasmanian Oak Solid Timber with 12mm Corian Top in Glacier White. Also featuring Lexington Oval mirror cabinet.

## Berkeley

Sizes:

900, 1200

1500 (Single & Double) 1800 (Single & Double)

Height: 490 Depth: 460

Configuration: Door & Double Drawer

**Opening:** Bevelled Fingerpull

Colour: Tasmanian Oak solid timber