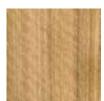

#### **VANITY COLOURS**

**American Walnut** Timber Veneer

**Blackbutt** Timber Veneer

Spotted Gum Timber Veneer

Tasmanian Oak Solid Timber

Stringy Bark\* Solid Timber

American Oak\* Solid Timber

Tasmanian Blackwood\* Solid Timber

#### **TOP** COLOURS

Tasmanian Oak Solid Timber

Stringy Bark\* Solid Timber

American Oak\* Solid Timber

Tasmanian Blackwood\* Solid Timber

\*Available at an additional cost

Glacier White

Corian® Solid Surface is made from 2/3rds natural minerals (Alumina Trihydrate) and 1/3rd acrylic binder. It is this unique formula that allows Corian® to be completely non-porous, hygienic, seamless and Thermoformable. Our Corian® vanity tops are available in 12mm or 30mm edge thickness, and our integrated tops come in 12mm, 50mm or 100mm edge thickness.