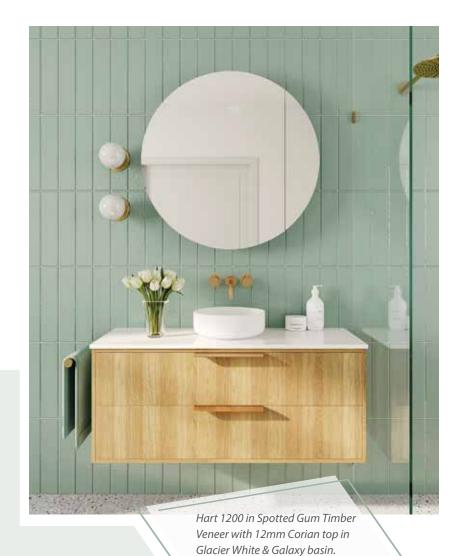

### Hart

Sizes:

600, 750, 900, 1200, 1500 (Single & Double) 1800 (Single & Double)

Height: 500 Depth: 460

**Configuration:** Double Drawer

**Opening:** Handles

**Vanity Colour:** Timber Veneer (17mm) in Spotted Gum, American Walnut or Blackbutt in Vertical Grain

Internal: Graphite coloured highly moisture resistant MDF

Benchtop: 12mm Corian Glacier White

(Upgrade colours and integrated top options available)

**Basin:** Suits above counter or semi-inset basins

**Basin Position:** Centred or Offset

Custom Options available
Premium soft close runners

Top in Glacier White with Galaxy

basin. Also featuring Lexington

Arch mirror cabinet.