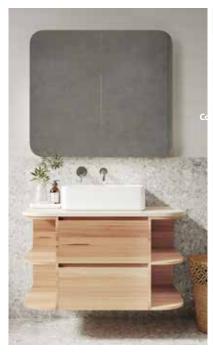

### Hart

Sizes:

600, 750, 900, 1200, 1500 (Single & Double) 1800 (Single & Double)

Height: 500 Depth: 460

**Configuration:** Double Drawer

**Opening:** Handles

**Vanity Colour:** Timber Veneer (17mm) in Spotted Gum, American Walnut or Blackbutt in Vertical Grain

Custom Options available
Premium soft close runners

Top in Glacier White with Galaxy

basin. Also featuring Lexington

Arch mirror cabinet.