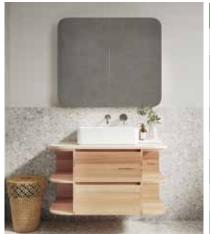

Family focus

Friendly customer service We pride ourselves on our custom-

Custom design

Since 1975 industry experience

Sustainability

Brighton vanity 900w in American Walnut Timber Veneer with Corian Top in Glacier White. Also featuring Lexington Oval Mirror cabinet.

### **Brighton**