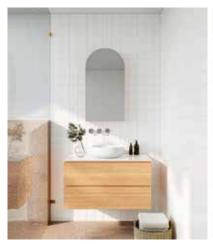

### Hart

Sizes:

600, 750, 900, 1200, 1500 (Single & Double) 1800 (Single & Double)

Height: 500 Depth: 460

**Configuration:** Double Drawer

**Opening:** Handles

**Vanity Colour:** Timber Veneer (17mm) in Spotted Gum, American Walnut or Blackbutt in Vertical Grain

Custom Options available
Premium soft close runners

Top in Glacier White with Galaxy

basin. Also featuring Lexington

Arch mirror cabinet.