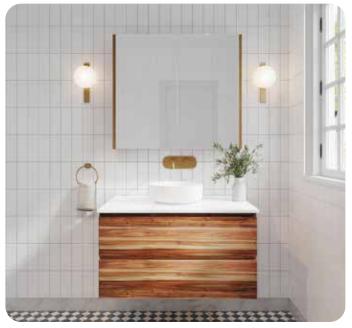

Family focus

Friendly customer service We pride ourselves on our custom-

Custom design

Since 1975 industry experience

Sustainability

Brighton vanity 900w in American Walnut Timber Veneer with Corian Top in Glacier White. Also featuring Lexington Oval Mirror cabinet.