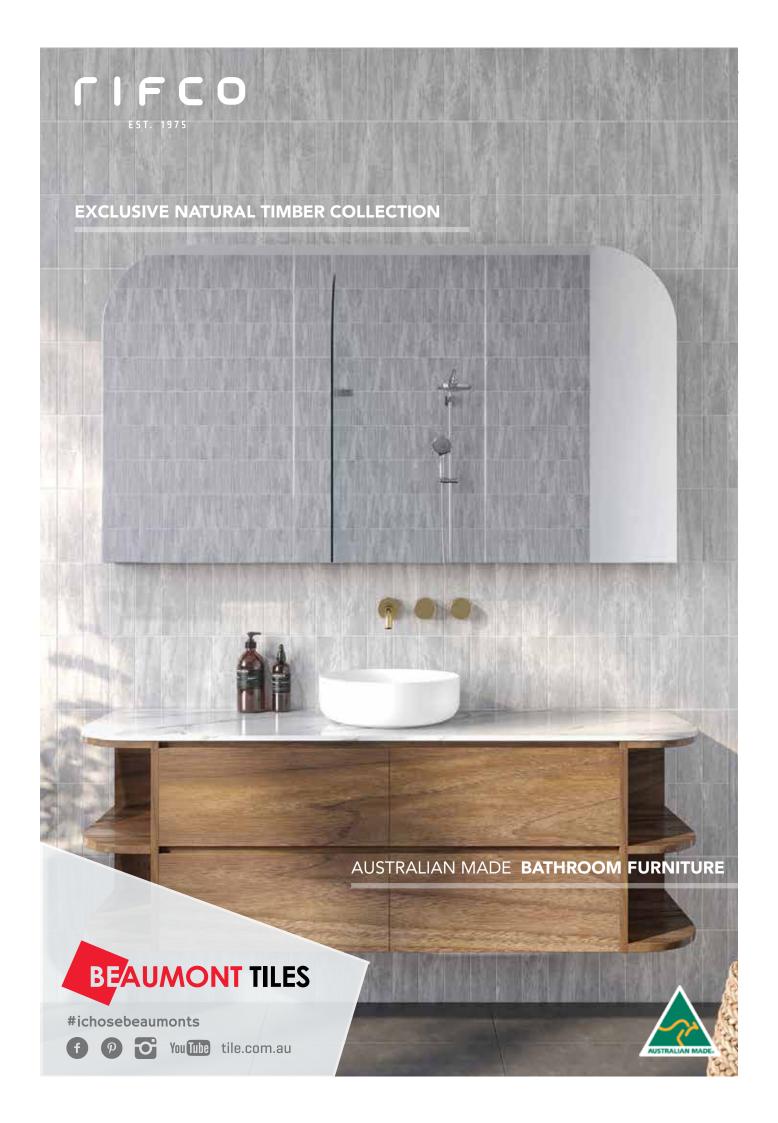

Family focus

Friendly customer service We pride ourselves on our custom-

Custom design

Since 1975 industry experience

Sustainability

Brighton vanity 900w in American Walnut Timber Veneer with Corian Top in Glacier White. Also featuring Lexington Oval Mirror cabinet.